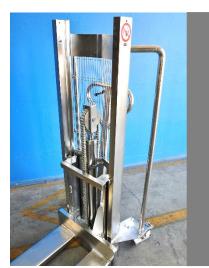

### **TECHNICAL FEATURES**

Rated load capacity 1.0 t Lift height 1,600 mm

Entirelly built in Aisi304 Stainless Steel

Stainless Steel hydraulic pump with double-acting valve

Sturdy mast in Stainless Steel with "C" prolile Maintenance-free sliding bearings

The push handles are full length, very comfortable for operators of all heights.

The lifting pump is double-acting: reduces the effort during lifting and makes lifting faster with weights up to about 100 kg.