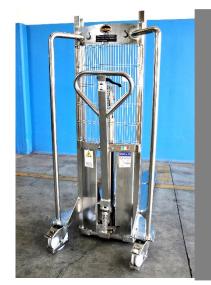

# **CEM Inox**

## Stainless Steel hand stacker

Load capacity 1.0 t

Pivoting wheels with parking break

Stainless steel mast with "C" profile

### **TECHNICAL FEATURES**

Rated load capacity 1.0 t Lift height 1,600 mm

Entirelly built in Aisi304 Stainless Steel

Stainless Steel hydraulic pump with double-acting valve

Sturdy mast in Stainless Steel with "C" prolile Maintenance-free sliding bearings

Ergonomic handles for pushing

Pivoting wheels with parking brake Stainless steel bearings for rollers & wheels

### **FOCUS ON ITS ADVANTAGES**

CEM Inox is entirelly built in AISI304 Stainless Steel to guarantee maximum hygiene and durability over time

Ideal in food and pharmaceutical environment.

**Completely hygienic and washable** with water also under preassure (IP66).