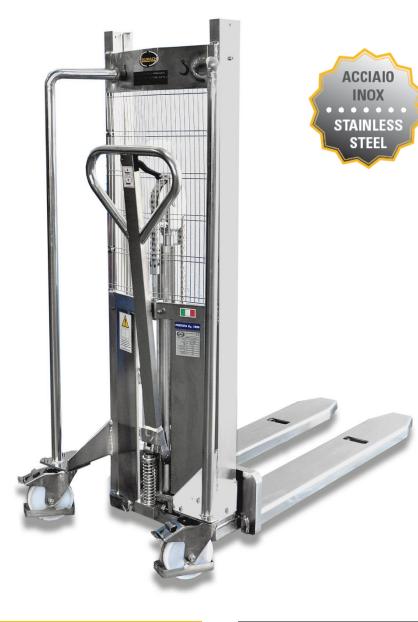

## Stainless Steel hand stacker

Load capacity 1.0 t

Pivoting wheels with parking break

Stainless steel mast with "C" profile

### **TECHNICAL FEATURES**

Rated load capacity 1.0 t Lift height 1,600 mm

Entirelly built in Aisi304 Stainless Steel

Stainless Steel hydraulic pump with double-acting valve

Sturdy mast in Stainless Steel with "C" prolile Maintenance-free sliding bearings

Ergonomic handles for pushing

Pivoting wheels with parking brake Stainless steel bearings for rollers & wheels

### **FOCUS ON ITS ADVANTAGES**

CEM Inox is entirelly built in AISI304 Stainless Steel to guarantee maximum hygiene and durability over time

Ideal in food and pharmaceutical environment.

**Completely hygienic and washable** with water also under preassure (IP66).

The push handles are full length, very comfortable for operators of all heights.

The lifting pump is double-acting: reduces the effort during lifting and makes lifting faster with weights up to about 100 kg.

CEM Inox can be built with different fork or lift measures to suit your needs.

Comfortable push handles

| Features           | 1.1  | Manufacturer                                                            |            | Logimach     |
|--------------------|------|-------------------------------------------------------------------------|------------|--------------|
|                    | 1.2  | Model                                                                   |            | CEM IX       |
|                    | 1.4  | Operator type: pedestrian, stand-on                                     |            | A piedi      |
|                    | 1.5  | Rated load capacity                                                     | Q (t)      | 1,0          |
|                    | 1.6  | Load centre                                                             | c (mm)     | 600          |
|                    | 1.8  | Distance between the centre of the front axle and the back of the forks | x (mm)     | 341          |
|                    | 1.9  | Wheelbase                                                               | y (mm)     | 997          |
| Wei<br>ghts        | 2.1  | Truck weight                                                            | kg         | 260          |
| Wheels and rollers | 3.1  | Tyres, Drive end/ Load end (NY = Nylon)                                 |            | NY/NY        |
|                    | 3.2  | Wheel size, drive end                                                   | mm         | 200x50       |
|                    | 3.3  | Wheel size, load end                                                    | mm         | 82x90        |
|                    | 3.6  | Track width, drive end                                                  | b10 (mm)   | 573          |
|                    | 3.7  | Track width, load end                                                   | b11 (mm)   | 370          |
| Basic dimensions   | 4.2  | Mast, lowered height                                                    | h1 (mm)    | 2.093        |
|                    | 4.3  | Free lift height                                                        | h2 (mm)    | 1.600        |
|                    | 4.4  | Forks, lift height                                                      | h3 (mm)    | 1.515        |
|                    | 4.5  | Mast, extended height                                                   | h4 (mm)    | 2.093        |
|                    | 4.15 | Ground clearance, forks lowered                                         | h13 (mm)   | 85 (-0+5)    |
|                    | 4.19 | Overall lenght                                                          | I1 (mm)    | 1,491        |
|                    | 4.20 | Lenght incl. fork backs                                                 | 12 (mm)    | 341          |
|                    | 4.21 | Overall width                                                           | b1 (mm)    | 716          |
|                    | 4.22 | Fork dimensions                                                         | s/e/I (mm) | 65/170/1.150 |
|                    | 4.25 | Overall fork width                                                      | b5 (mm)    | 550          |
|                    | 4.32 | Ground clearance, centre of wheelbase                                   | m2 (mm)    | 20           |
|                    | 4.34 | Working aisle width with 800x1200 pallet lengthways                     | Ast (mm)   | 1.804        |
|                    | 4.35 | Turning radius                                                          | Wa (mm)    | 1.110        |