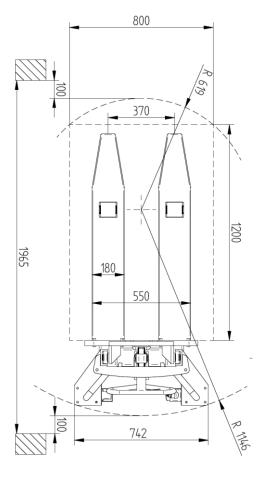

CEM Inox can be built with different fork or lift measures to suit your needs.

Comfortable push handles

| Features           | 1.1  | Manufacturer                                                            |            | Logimach     |
|--------------------|------|-------------------------------------------------------------------------|------------|--------------|
|                    | 1.2  | Model                                                                   |            | CEM IX       |
|                    | 1.4  | Operator type: pedestrian, stand-on                                     |            | A piedi      |
|                    | 1.5  | Rated load capacity                                                     | Q (t)      | 1,0          |
|                    | 1.6  | Load centre                                                             | c (mm)     | 600          |
|                    | 1.8  | Distance between the centre of the front axle and the back of the forks | x (mm)     | 341          |
|                    | 1.9  | Wheelbase                                                               | y (mm)     | 997          |
| Wei<br>ghts        | 2.1  | Truck weight                                                            | kg         | 260          |
| Wheels and rollers | 3.1  | Tyres, Drive end/ Load end (NY = Nylon)                                 |            | NY/NY        |
|                    | 3.2  | Wheel size, drive end                                                   | mm         | 200x50       |
|                    | 3.3  | Wheel size, load end                                                    | mm         | 82x90        |
|                    | 3.6  | Track width, drive end                                                  | b10 (mm)   | 573          |
|                    | 3.7  | Track width, load end                                                   | b11 (mm)   | 370          |
| Basic dimensions   | 4.2  | Mast, lowered height                                                    | h1 (mm)    | 2.093        |
|                    | 4.3  | Free lift height                                                        | h2 (mm)    | 1.600        |
|                    | 4.4  | Forks, lift height                                                      | h3 (mm)    | 1.515        |
|                    | 4.5  | Mast, extended height                                                   | h4 (mm)    | 2.093        |
|                    | 4.15 | Ground clearance, forks lowered                                         | h13 (mm)   | 85 (-0+5)    |
|                    | 4.19 | Overall lenght                                                          | I1 (mm)    | 1,491        |
|                    | 4.20 | Lenght incl. fork backs                                                 | 12 (mm)    | 341          |
|                    | 4.21 | Overall width                                                           | b1 (mm)    | 716          |
|                    | 4.22 | Fork dimensions                                                         | s/e/I (mm) | 65/170/1.150 |
|                    | 4.25 | Overall fork width                                                      | b5 (mm)    | 550          |
|                    | 4.32 | Ground clearance, centre of wheelbase                                   | m2 (mm)    | 20           |
|                    | 4.34 | Working aisle width with 800x1200 pallet lengthways                     | Ast (mm)   | 1.804        |
|                    | 4.35 | Turning radius                                                          | Wa (mm)    | 1.110        |