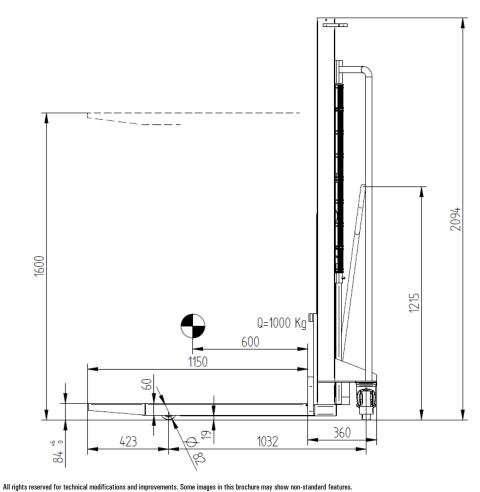

### **TECHNICAL FEATURES**

Rated load capacity 1.0 t Lift height 1,600 mm

Entirelly built in Aisi304 Stainless Steel

Stainless Steel hydraulic pump with double-acting valve

Sturdy mast in Stainless Steel with "C" prolile Maintenance-free sliding bearings

CEM Inox can be built with different fork or lift measures to suit your needs.

Comfortable push handles

| Features           | 1.1  | Manufacturer                                                            |            | Logimach     |
|--------------------|------|-------------------------------------------------------------------------|------------|--------------|
|                    | 1.2  | Model                                                                   |            | CEM IX       |
|                    | 1.4  | Operator type: pedestrian, stand-on                                     |            | A piedi      |
|                    | 1.5  | Rated load capacity                                                     | Q (t)      | 1,0          |
|                    | 1.6  | Load centre                                                             | c (mm)     | 600          |
|                    | 1.8  | Distance between the centre of the front axle and the back of the forks | x (mm)     | 341          |
|                    | 1.9  | Wheelbase                                                               | y (mm)     | 997          |
| Wei<br>ghts        | 2.1  | Truck weight                                                            | kg         | 260          |
| Wheels and rollers | 3.1  | Tyres, Drive end/ Load end (NY = Nylon)                                 |            | NY/NY        |
|                    | 3.2  | Wheel size, drive end                                                   | mm         | 200x50       |
|                    | 3.3  | Wheel size, load end                                                    | mm         | 82x90        |
|                    | 3.6  | Track width, drive end                                                  | b10 (mm)   | 573          |
|                    | 3.7  | Track width, load end                                                   | b11 (mm)   | 370          |
| Basic dimensions   | 4.2  | Mast, lowered height                                                    | h1 (mm)    | 2.093        |
|                    | 4.3  | Free lift height                                                        | h2 (mm)    | 1.600        |
|                    | 4.4  | Forks, lift height                                                      | h3 (mm)    | 1.515        |
|                    | 4.5  | Mast, extended height                                                   | h4 (mm)    | 2.093        |
|                    | 4.15 | Ground clearance, forks lowered                                         | h13 (mm)   | 85 (-0+5)    |
|                    | 4.19 | Overall lenght                                                          | I1 (mm)    | 1,491        |
|                    | 4.20 | Lenght incl. fork backs                                                 | 12 (mm)    | 341          |
|                    | 4.21 | Overall width                                                           | b1 (mm)    | 716          |
|                    | 4.22 | Fork dimensions                                                         | s/e/I (mm) | 65/170/1.150 |
|                    | 4.25 | Overall fork width                                                      | b5 (mm)    | 550          |
|                    | 4.32 | Ground clearance, centre of wheelbase                                   | m2 (mm)    | 20           |
|                    | 4.34 | Working aisle width with 800x1200 pallet lengthways                     | Ast (mm)   | 1.804        |
|                    | 4.35 | Turning radius                                                          | Wa (mm)    | 1.110        |