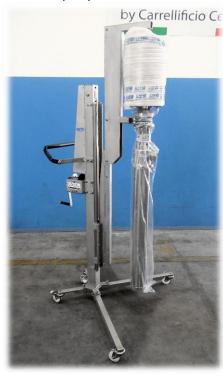

Lifting by means of a large-capacity self-braking winch to reduce the effort during lifting

i100 with pump food

Some images shown mey contain optionals. Accurate values except for printing errors or technical changes