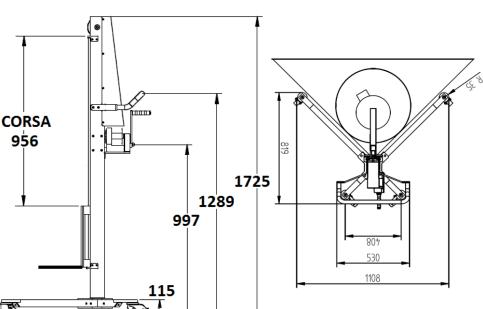

## **TECNICAL FEATURES**

Load capacity 100 kg at 300 mm centre of gravity Lifting stroke mm 935, lifting height up to 1600 mm

4 swivel wheels to be able to move it in all direction

Built in Aisi304 stainless steel