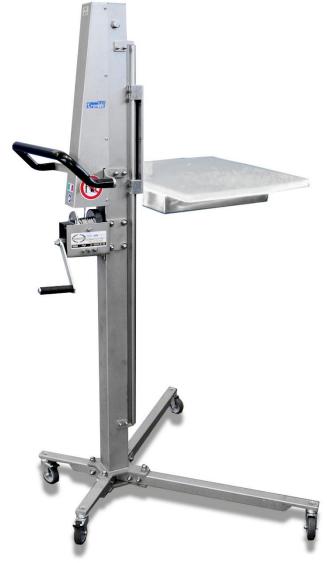

## Stainless steel hand stacker with winch

Load capacity kg 100 – Lifting stroke mm 955

i100 helps the operator in the manual handling of loads.

Built in Aisi304 stainless steel, light, sturdy, practical and very easy to use, it has been designed to be used by female personnel.

Equipped as standard with 4 swivel wheels and X-shaped legs to be able to pick up the material placed on the pallets.

Very versatile and for all uses thanks to the wide choise of accessories available:

- Stainless steel shelf 50x50 cm
- Fork arms with length 39 cm (width 20 cm)
- Tips or shaped shelves for reels
- Clamps for drums and reels
- Other on request

## **TECNICAL FEATURES**

Load capacity 100 kg at 300 mm centre of gravity Lifting stroke mm 935, lifting height up to 1600 mm

4 swivel wheels to be able to move it in all direction

Built in Aisi304 stainless steel